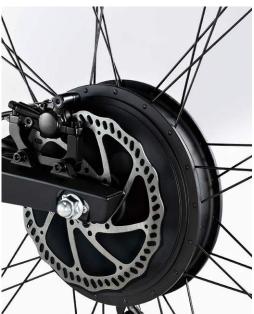

## Algorhythm™ A New Breed of Power

Our proprietary, custom-built power drive system, Algorhythm, is integrated into every BESV e-bike. Engineered and fine-tuned by our team of leading software experts, Algorhythm's embedded software calculates and delivers optimal power to the core electrical parts in our e-bikes.

With advanced sensors, Algorhythm is built to work seamlessly—and exclusively—with the unique features and structural designs of each bike. This unique technology allows you to race up hills and power through streets in comfort.

Delivering the smoothest transition from self-pedaled power to electric-powered assistance, Algorhythm ensures an unparalleled riding experience.