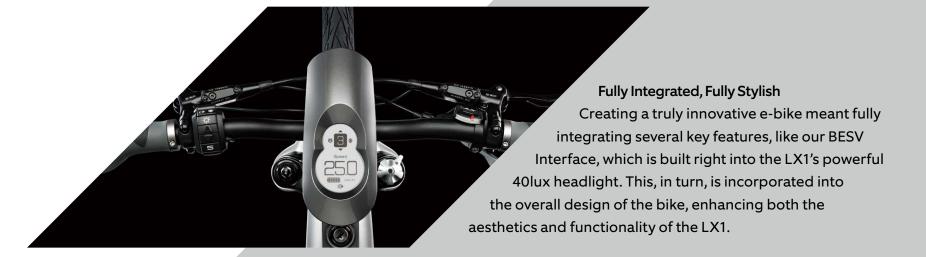

### LX1

- Powered by Algorhythm, our custom-built power drive system
- Featuring four power options, including our intuitive Smart Mode function
- Equipped with our convenient BESV Interface
- Designed with a custom-built, 40lux headlight with range of 25m
- Available in white, orange, and gray