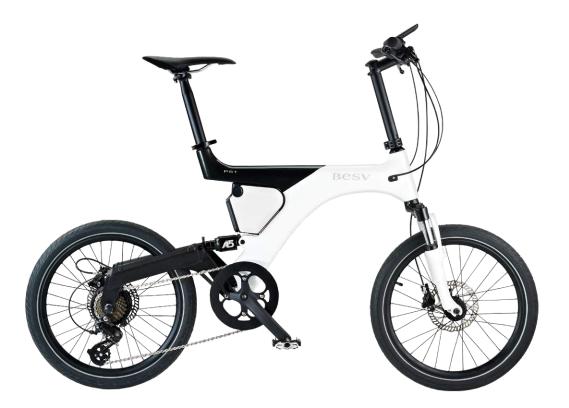

#### PS1

- Powered by Algorhythm, our custom-built power drive system
- Featuring four power options, including our intuitive Smart Mode function
- Equipped with our convenient BESV Interface
- Streamlined to weigh in at a total weight of just 16.9 kilograms
- Designed with a dual-shock suspension system for a more comfortable ride
- Available in white, red, and yellow

| Frame              | Carbon                             |  |  |
|--------------------|------------------------------------|--|--|
| Power Drive System | Algorhythm                         |  |  |
| Dimensions         | 1548 x 1120 x 600mm                |  |  |
| Weight             | 16.9 kg                            |  |  |
| Colors             | White/Red/Yellow                   |  |  |
| Transmission       | Shimano Acera Altus 7S             |  |  |
| Front Fork         | Suntour, 40mm travel               |  |  |
| Saddle             | BESV                               |  |  |
| Pedals             | Wellgo                             |  |  |
| Brakes             | Tektro Auriga E-Sub                |  |  |
| Tires              | Schwalbe, Big Apple 20 x 2         |  |  |
| Motor              | 250W                               |  |  |
| Sensor             | Torque sensor                      |  |  |
| Assistance Modes   | 3 assistance levels and Smart Mode |  |  |
| Battery            | 36V, 6.6Ah                         |  |  |
|                    |                                    |  |  |