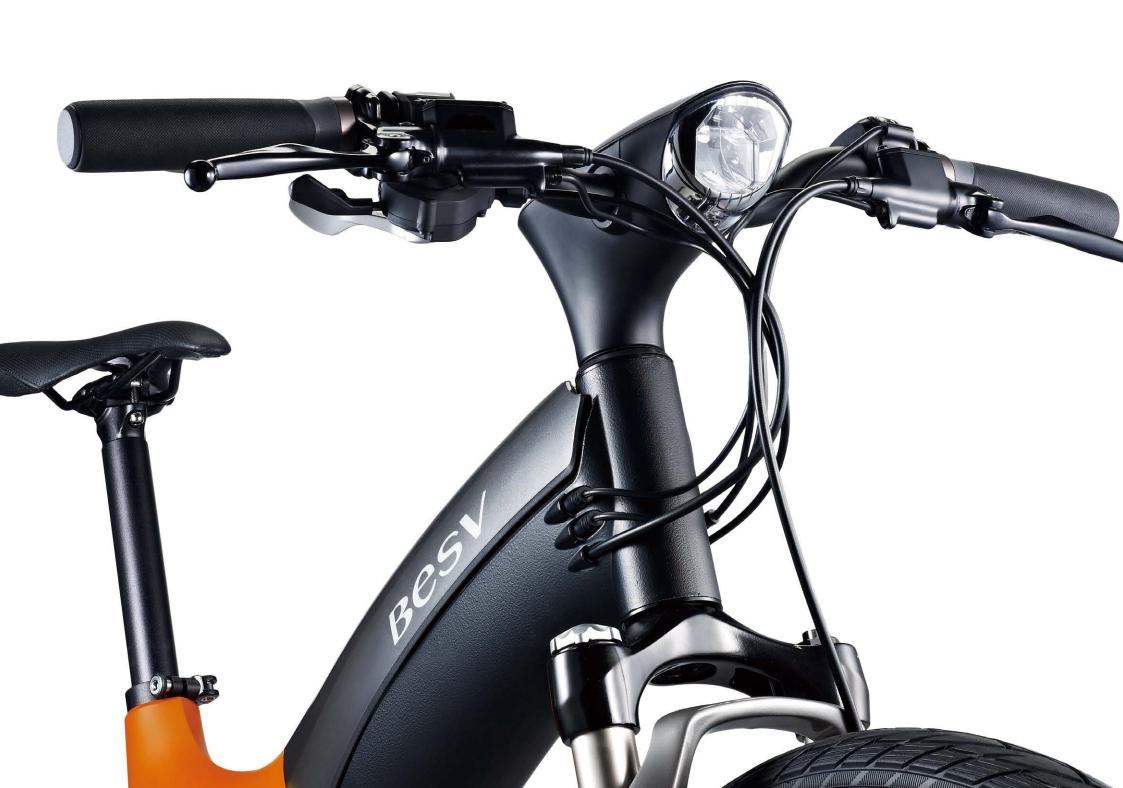

### LX1

- Powered by Algorhythm, our custom-built power drive system
- Featuring four power options, including our intuitive Smart Mode function
- Equipped with our convenient BESV Interface
- Designed with a custom-built, 40lux headlight with range of 25m
- Available in white, orange, and gray