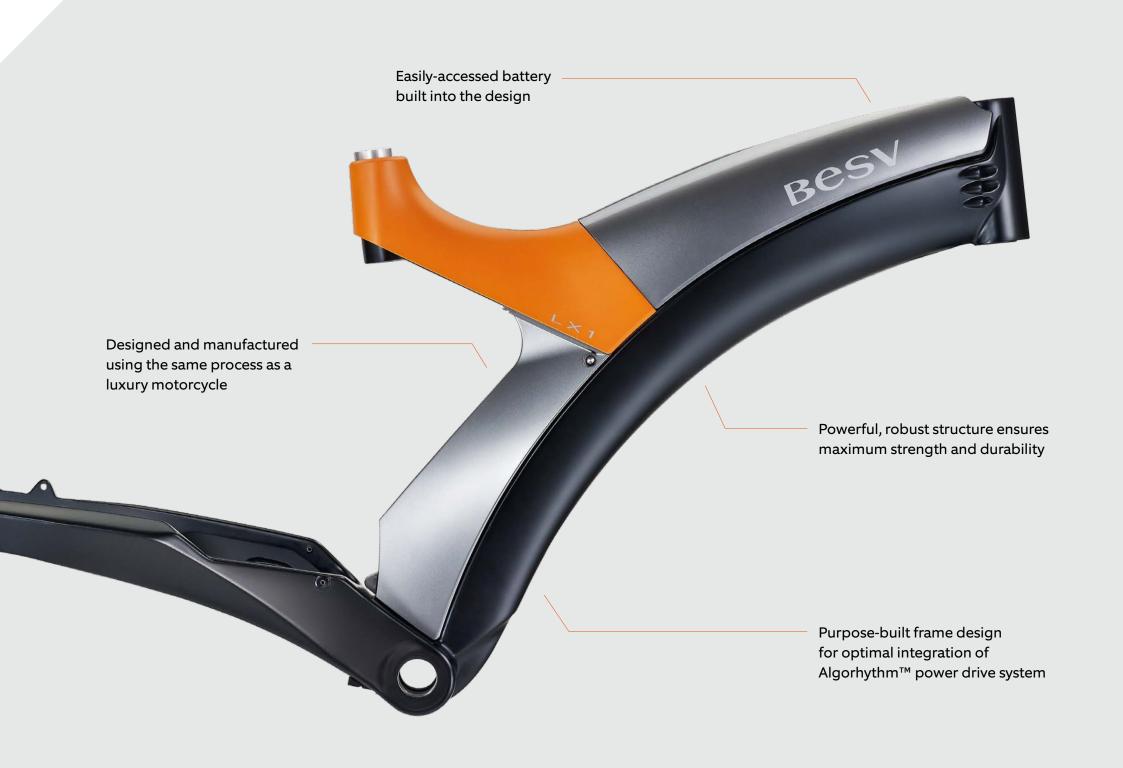

## Algorhythm™ A New Breed of Power

Our proprietary, custom-built power drive system, Algorhythm, is integrated into every BESV e-bike. Engineered and fine-tuned by our team of leading software experts, Algorhythm's embedded software calculates and delivers optimal power to the core electrical parts in our e-bikes.

With advanced sensors, Algorhythm is built to work seamlessly—and exclusively—with the unique features and structural designs of each bike. This unique technology allows you to race up hills and power through streets in comfort.

Delivering the smoothest transition from self-pedaled power to electric-powered assistance, Algorhythm ensures an unparalleled riding experience.