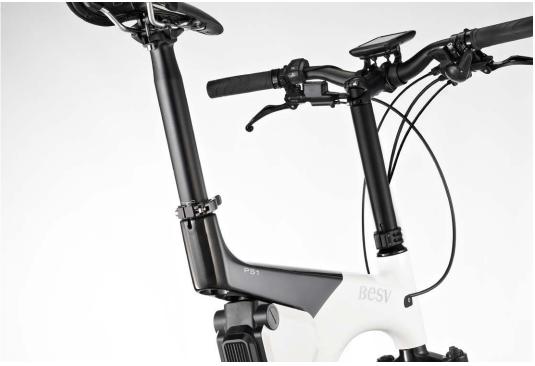

## Smart Mode For Easier, More Comfortable Riding

Developed exclusively by BESV, Smart Mode calculates the level of power you need for an optimal ride, based on both the conditions and your pedaling power, and intuitively and intelligently adjusts to changing conditions while you ride.

Using advanced sensor technology, Smart Mode provides you with the most comfortable ride, by monitoring your riding behavior and utilizing our proprietary Algorhythm™ software to automatically switch between power assistance levels so that you always stay in the comfort zone, with a torque measurement of 25Nm-45Nm.