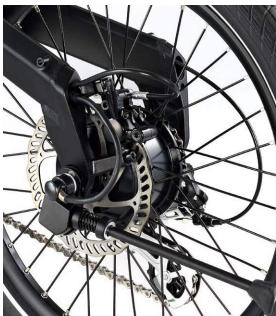

## Algorhythm™ A New Breed of Power

Our proprietary, custom-built power drive system, Algorhythm, is integrated into every BESV e-bike. Engineered and fine-tuned by our team of leading software experts, Algorhythm's embedded software calculates and delivers optimal power to the core electrical parts in our e-bikes.

With advanced sensors, Algorhythm is built to work seamlessly—and exclusively—with the unique features and structural designs of each bike. This unique technology allows you to race up hills and power through streets in comfort.

Delivering the smoothest transition from self-pedaled power to electric-powered assistance, Algorhythm ensures an unparalleled riding experience.