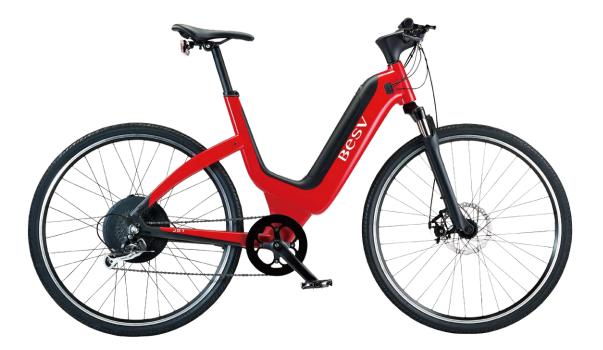

#### JS1

- Powered by Algorhythm, our custom-built power drive system
- Featuring four power options, including our intuitive Smart Mode function
- Equipped with our convenient BESV Interface
- Outfitted with a Shimano Alivio 9S transmission system
- Designed with a custom-built, 40lux headlight with range of 25m
- Available in red and black

| Frame              | Aluminum                           |  |  |
|--------------------|------------------------------------|--|--|
| Power Drive System | Algorhythm                         |  |  |
| Dimensions         | 1785 x 825 x 600mm                 |  |  |
| Weight             | 26kg                               |  |  |
| Colors             | Red/black                          |  |  |
| Transmission       | Shimano Alivio 9S                  |  |  |
| Front Lighting     | 40lux, 600mA, 3.3V                 |  |  |
| Front Fork         | Suntour                            |  |  |
| Saddle             | BESV                               |  |  |
| Pedals             | Wellgo                             |  |  |
| Brakes             | Tektro Mechanical Disc Brake       |  |  |
| Tires              | Schwalbe, Energizer Plus 700 x 45C |  |  |
| Motor              | 250W                               |  |  |
| Sensor             | Torque sensor                      |  |  |
| Assistance Modes   | 3 assistance levels and Smart Mode |  |  |
| Battery            | 42V, 11.2Ah                        |  |  |
|                    |                                    |  |  |