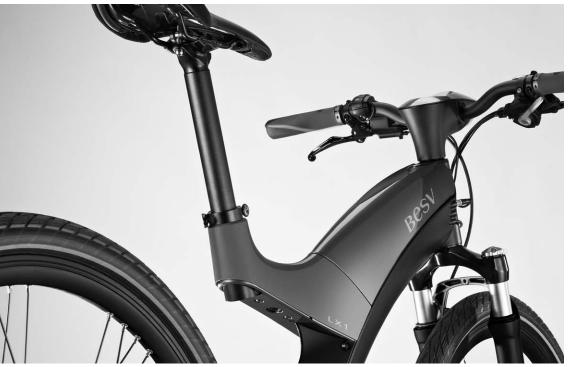

### LX1

- Powered by Algorhythm, our custom-built power drive system
- Featuring four power options, including our intuitive Smart Mode function
- Equipped with our convenient BESV Interface
- Designed with a custom-built, 40lux headlight with range of 25m
- Available in white, orange, and gray

| Frame              | Aluminum                           |  |  |
|--------------------|------------------------------------|--|--|
| Power Drive System | Algorhythm                         |  |  |
| Dimensions         | 1757 x 1025 x 600mm                |  |  |
| Weight             | 28.5 kg                            |  |  |
| Colors             | White/Orange/Gray                  |  |  |
| Transmission       | Shimano Deore XT 10S               |  |  |
| Front Lighting     | 40lux, 600mA, 3.3V                 |  |  |
| Front Fork         | RST                                |  |  |
| Saddle             | BESV                               |  |  |
| Pedals             | MDH                                |  |  |
| Brakes             | Tektro Auriga E-Sub                |  |  |
| Tires              | Schwalbe, Energizer Plus 700 x 42C |  |  |
| Motor              | 250W                               |  |  |
| Sensor             | Dual Side Torque Sensor            |  |  |
| Assistance Modes   | 3 assistance levels and Smart Mode |  |  |
| Battery            | 36V, 11.2Ah                        |  |  |
|                    |                                    |  |  |