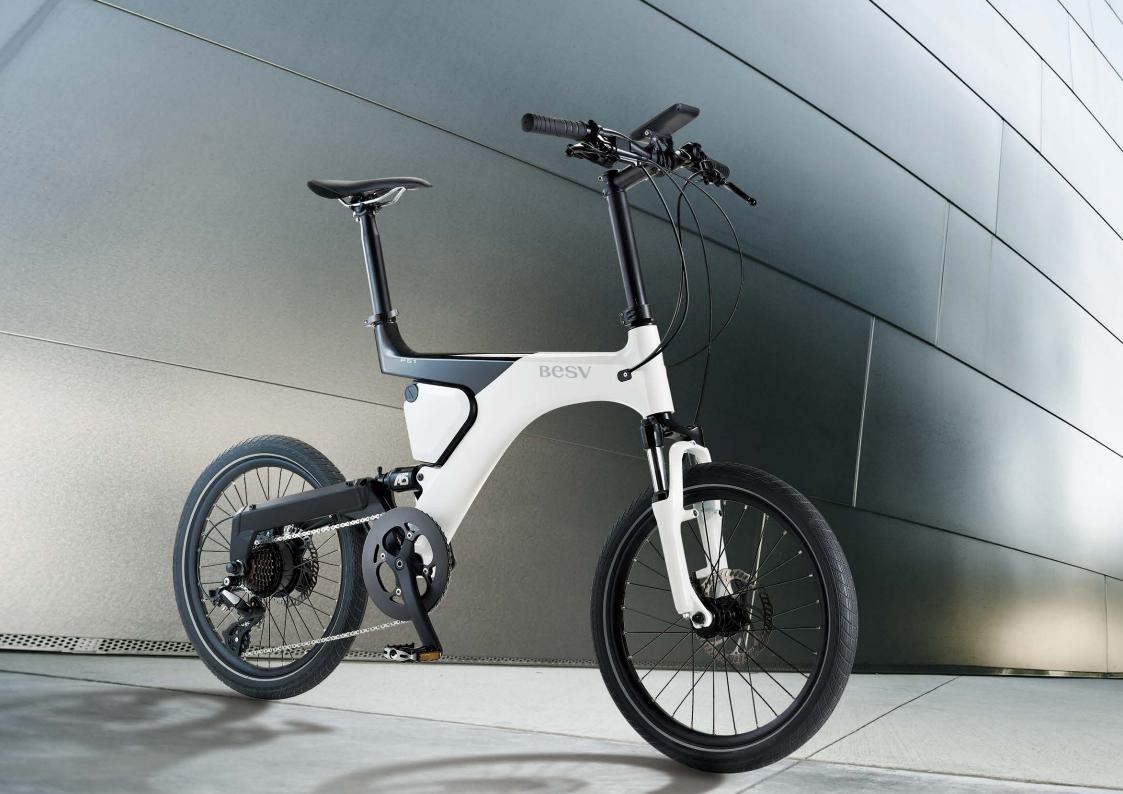

#### JS1

- Powered by Algorhythm, our custom-built power drive system
- Featuring four power options, including our intuitive Smart Mode function
- Equipped with our convenient BESV Interface
- Outfitted with a Shimano Alivio 9S transmission system
- Designed with a custom-built, 40lux headlight with range of 25m
- Available in red and black

| Frame              | Aluminum                           |  |  |
|--------------------|------------------------------------|--|--|
| Power Drive System | Algorhythm                         |  |  |
| Dimensions         | 1785 x 825 x 600mm                 |  |  |
| Weight             | 26kg                               |  |  |
| Colors             | Red/black                          |  |  |
| Transmission       | Shimano Alivio 9S                  |  |  |
| Front Lighting     | 40lux, 600mA, 3.3V                 |  |  |
| Front Fork         | Suntour                            |  |  |
| Saddle             | BESV                               |  |  |
| Pedals             | Wellgo                             |  |  |
| Brakes             | Tektro Mechanical Disc Brake       |  |  |
| Tires              | Schwalbe, Energizer Plus 700 x 45C |  |  |
| Motor              | 250W                               |  |  |
| Sensor             | Torque sensor                      |  |  |
| Assistance Modes   | 3 assistance levels and Smart Mode |  |  |
| Battery            | 42V, 11.2Ah                        |  |  |
|                    |                                    |  |  |