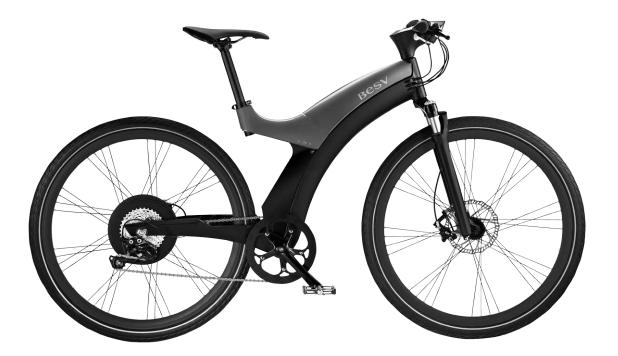

### LX1

- Powered by Algorhythm, our custom-built power drive system
- Featuring four power options, including our intuitive Smart Mode function
- Equipped with our convenient BESV Interface
- Designed with a custom-built, 40lux headlight with range of 25m
- Available in white, orange, and gray

| Frame              | Aluminum                           |  |  |
|--------------------|------------------------------------|--|--|
| Power Drive System | Algorhythm                         |  |  |
| Dimensions         | 1757 x 1025 x 600mm                |  |  |
| Weight             | 28.5 kg                            |  |  |
| Colors             | White/Orange/Gray                  |  |  |
| Transmission       | Shimano Deore XT 10S               |  |  |
| Front Lighting     | 40lux, 600mA, 3.3V                 |  |  |
| Front Fork         | RST                                |  |  |
| Saddle             | BESV                               |  |  |
| Pedals             | MDH                                |  |  |
| Brakes             | Tektro Auriga E-Sub                |  |  |
| Tires              | Schwalbe, Energizer Plus 700 x 42C |  |  |
| Motor              | 250W                               |  |  |
| Sensor             | Dual Side Torque Sensor            |  |  |
| Assistance Modes   | 3 assistance levels and Smart Mode |  |  |
| Battery            | 36V, 11.2Ah                        |  |  |
|                    |                                    |  |  |