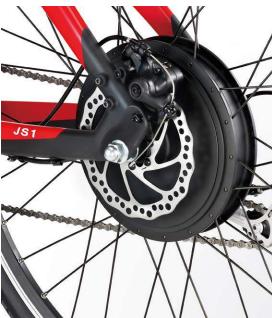

#### JS1

- Powered by Algorhythm, our custom-built power drive system
- Featuring four power options, including our intuitive Smart Mode function
- Equipped with our convenient BESV Interface
- Outfitted with a Shimano Alivio 9S transmission system
- Designed with a custom-built, 40lux headlight with range of 25m
- Available in red and black

| Frame              | Aluminum                           |  |  |
|--------------------|------------------------------------|--|--|
| Power Drive System | Algorhythm                         |  |  |
| Dimensions         | 1785 x 825 x 600mm                 |  |  |
| Weight             | 26kg                               |  |  |
| Colors             | Red/black                          |  |  |
| Transmission       | Shimano Alivio 9S                  |  |  |
| Front Lighting     | 40lux, 600mA, 3.3V                 |  |  |
| Front Fork         | Suntour                            |  |  |
| Saddle             | BESV                               |  |  |
| Pedals             | Wellgo                             |  |  |
| Brakes             | Tektro Mechanical Disc Brake       |  |  |
| Tires              | Schwalbe, Energizer Plus 700 x 45C |  |  |
| Motor              | 250W                               |  |  |
| Sensor             | Torque sensor                      |  |  |
| Assistance Modes   | 3 assistance levels and Smart Mode |  |  |
| Battery            | 42V, 11.2Ah                        |  |  |
|                    |                                    |  |  |