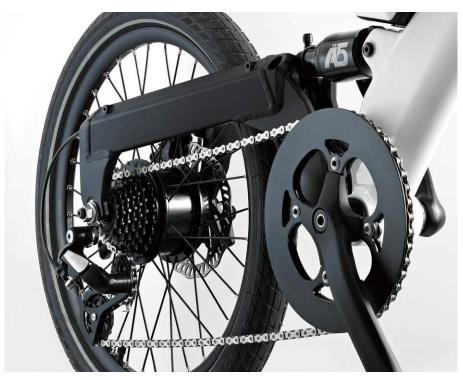

## Algorhythm™ A New Breed of Power

Our proprietary, custom-built power drive system, Algorhythm, is integrated into every BESV e-bike. Engineered and fine-tuned by our team of leading software experts, Algorhythm's embedded software calculates and delivers optimal power to the core electrical parts in our e-bikes.

With advanced sensors, Algorhythm is built to work seamlessly—and exclusively—with the unique features and structural designs of each bike. This unique technology allows you to race up hills and power through streets in comfort.

Delivering the smoothest transition from self-pedaled power to electric-powered assistance, Algorhythm ensures an unparalleled riding experience.