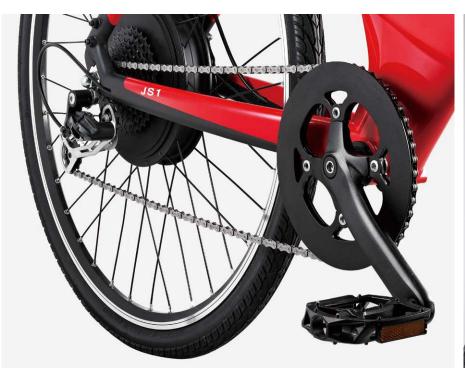

#### JS1

- Powered by Algorhythm, our custom-built power drive system
- Featuring four power options, including our intuitive Smart Mode function
- Equipped with our convenient BESV Interface
- Outfitted with a Shimano Alivio 9S transmission system
- Designed with a custom-built, 40lux headlight with range of 25m
- Available in red and black