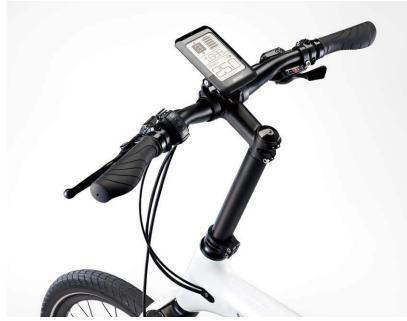

## Smart Mode For Easier, More Comfortable Riding

Developed exclusively by BESV, Smart Mode calculates the level of power you need for an optimal ride, based on both the conditions and your pedaling power, and intuitively and intelligently adjusts to changing conditions while you ride.

Using advanced sensor technology, Smart Mode provides you with the most comfortable ride, by monitoring your riding behavior and utilizing our proprietary Algorhythm™ software to automatically switch between power assistance levels so that you always stay in the comfort zone, with a torque measurement of 25Nm-45Nm.