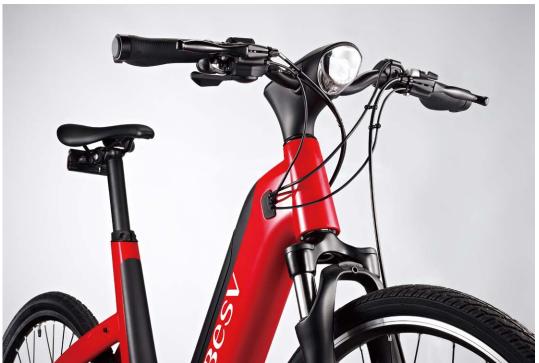

## Smart Mode For Easier, More Comfortable Riding

Developed exclusively by BESV, Smart Mode calculates the level of power you need for an optimal ride, based on both the conditions and your pedaling power, and intuitively and intelligently adjusts to changing conditions while you ride.

## Algorhythm™ A New Breed of Power

Our proprietary, custom-built power drive system, Algorhythm, is integrated into every BESV e-bike. Engineered and fine-tuned by our team of leading software experts, Algorhythm's embedded software calculates and delivers optimal power to the core electrical parts in our e-bikes.