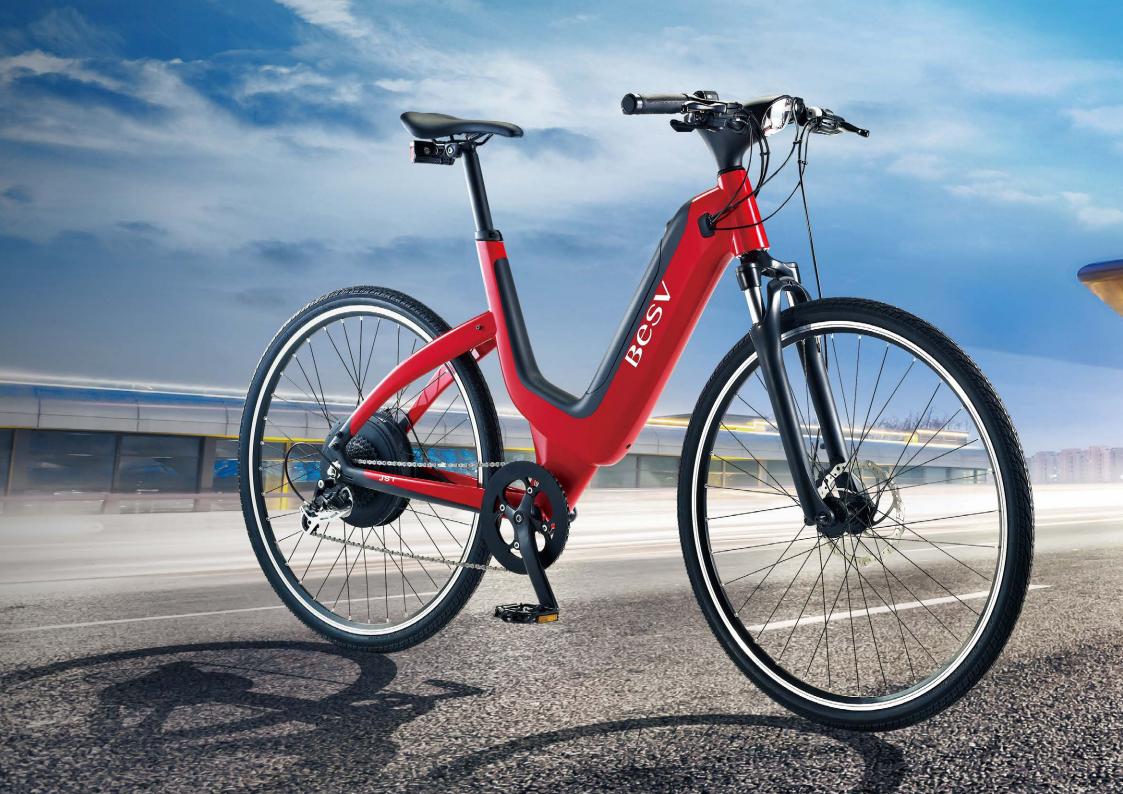

#### JS1

- Powered by Algorhythm, our custom-built power drive system
- Featuring four power options, including our intuitive Smart Mode function
- Equipped with our convenient BESV Interface
- Outfitted with a Shimano Alivio 9S transmission system
- Designed with a custom-built, 40lux headlight with range of 25m
- Available in red and black

| Frame              | Aluminum                           |  |  |
|--------------------|------------------------------------|--|--|
| Power Drive System | Algorhythm                         |  |  |
| Dimensions         | 1785 x 825 x 600mm                 |  |  |
| Weight             | 26kg                               |  |  |
| Colors             | Red/black                          |  |  |
| Transmission       | Shimano Alivio 9S                  |  |  |
| Front Lighting     | 40lux, 600mA, 3.3V                 |  |  |
| Front Fork         | Suntour                            |  |  |
| Saddle             | BESV                               |  |  |
| Pedals             | Wellgo                             |  |  |
| Brakes             | Tektro Mechanical Disc Brake       |  |  |
| Tires              | Schwalbe, Energizer Plus 700 x 45C |  |  |
| Motor              | 250W                               |  |  |
| Sensor             | Torque sensor                      |  |  |
| Assistance Modes   | 3 assistance levels and Smart Mode |  |  |
| Battery            | 42V, 11.2Ah                        |  |  |
|                    |                                    |  |  |