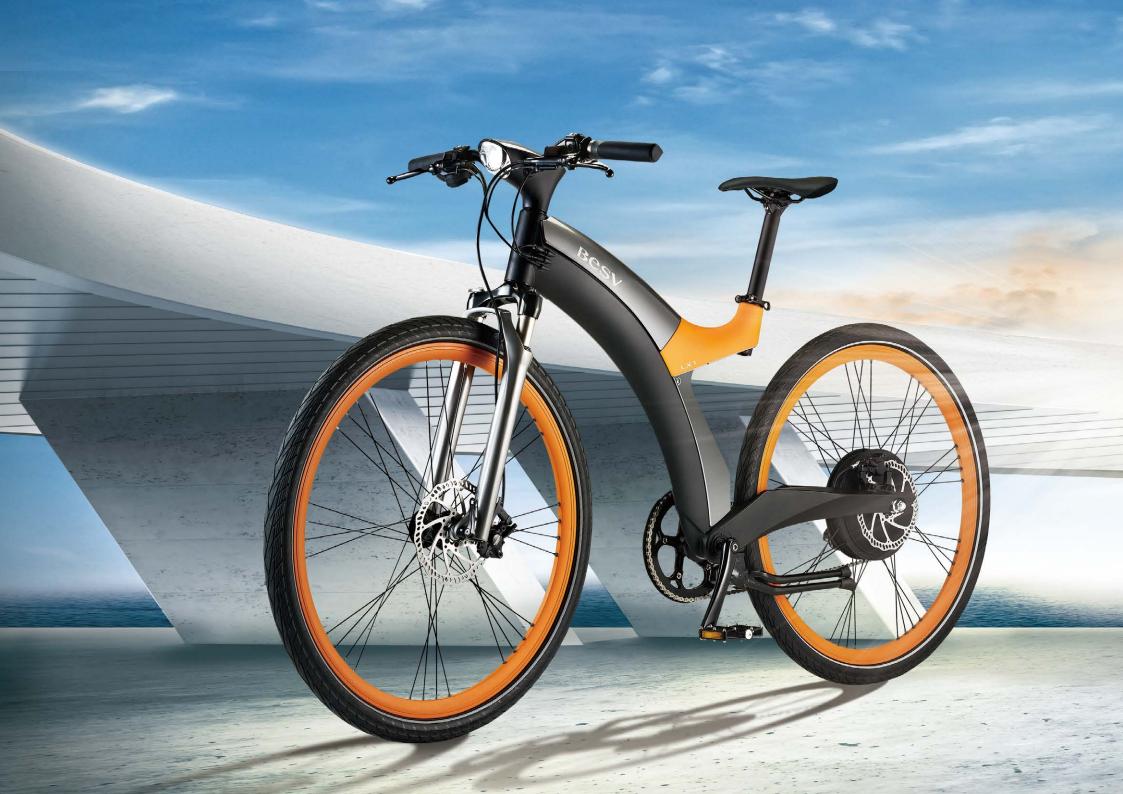

### LX1

- Powered by Algorhythm, our custom-built power drive system
- Featuring four power options, including our intuitive Smart Mode function
- Equipped with our convenient BESV Interface
- Designed with a custom-built, 40lux headlight with range of 25m
- Available in white, orange, and gray

| Frame              | Aluminum                           |  |  |
|--------------------|------------------------------------|--|--|
| Power Drive System | Algorhythm                         |  |  |
| Dimensions         | 1757 x 1025 x 600mm                |  |  |
| Weight             | 28.5 kg                            |  |  |
| Colors             | White/Orange/Gray                  |  |  |
| Transmission       | Shimano Deore XT 10S               |  |  |
| Front Lighting     | 40lux, 600mA, 3.3V                 |  |  |
| Front Fork         | RST                                |  |  |
| Saddle             | BESV                               |  |  |
| Pedals             | MDH                                |  |  |
| Brakes             | Tektro Auriga E-Sub                |  |  |
| Tires              | Schwalbe, Energizer Plus 700 x 42C |  |  |
| Motor              | 250W                               |  |  |
| Sensor             | Dual Side Torque Sensor            |  |  |
| Assistance Modes   | 3 assistance levels and Smart Mode |  |  |
| Battery            | 36V, 11.2Ah                        |  |  |
|                    |                                    |  |  |