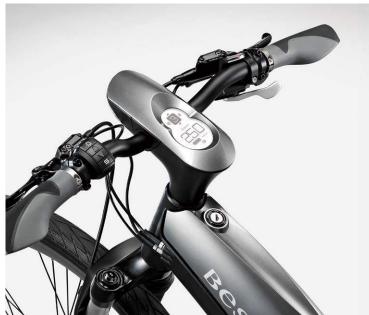

## Smart Mode For Easier, More Comfortable Riding

Developed exclusively by BESV, Smart Mode calculates the level of power you need for an optimal ride, based on both the conditions and your pedaling power, and intuitively and intelligently adjusts to changing conditions while you ride.

Using advanced sensor technology, Smart Mode provides you with the most comfortable ride, by monitoring your riding behavior and utilizing our proprietary Algorhythm™ software to automatically switch between power assistance levels so that you always stay in the comfort zone, with a torque measurement of 25Nm-45Nm.

### LX1

- Powered by Algorhythm, our custom-built power drive system
- Featuring four power options, including our intuitive Smart Mode function
- Equipped with our convenient BESV Interface
- Designed with a custom-built, 40lux headlight with range of 25m
- Available in white, orange, and gray