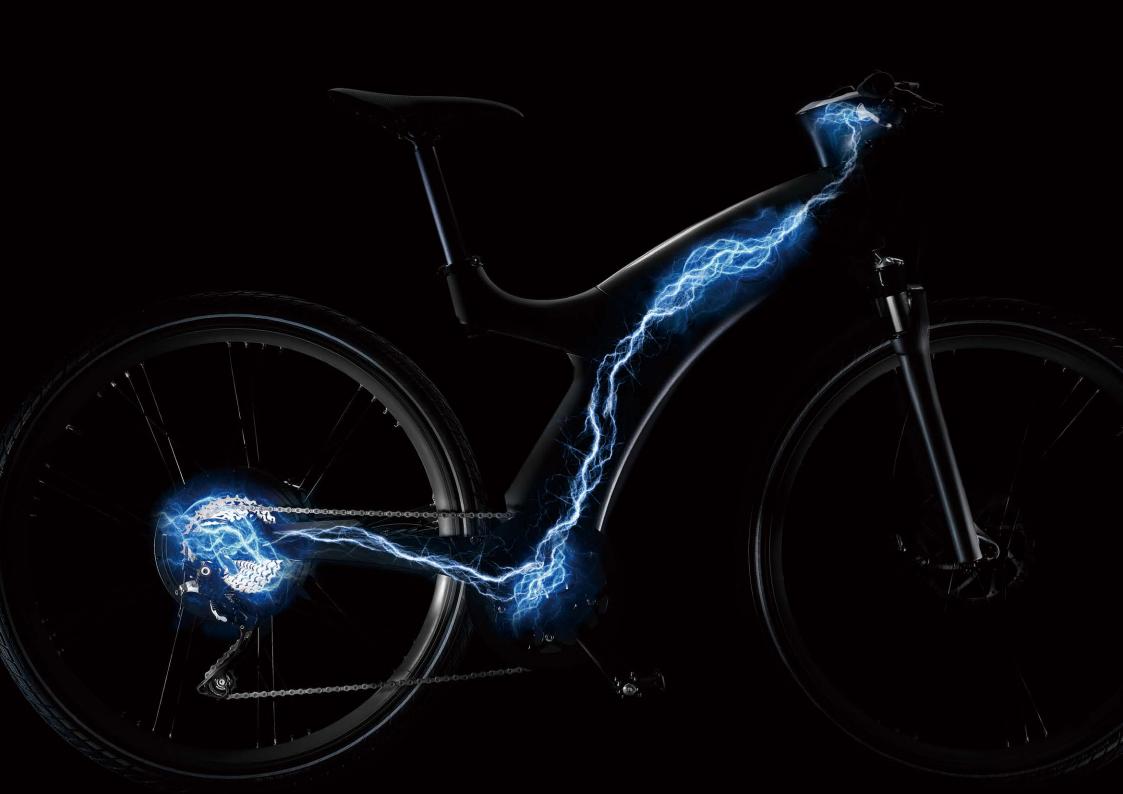

## Algorhythm™ A New Breed of Power

Our proprietary, custom-built power drive system, Algorhythm, is integrated into every BESV e-bike. Engineered and fine-tuned by our team of leading software experts, Algorhythm's embedded software calculates and delivers optimal power to the core electrical parts in our e-bikes.

With advanced sensors, Algorhythm is built to work seamlessly—and exclusively—with the unique features and structural designs of each bike. This unique technology allows you to race up hills and power through streets in comfort.

Delivering the smoothest transition from self-pedaled power to electric-powered assistance, Algorhythm ensures an unparalleled riding experience.