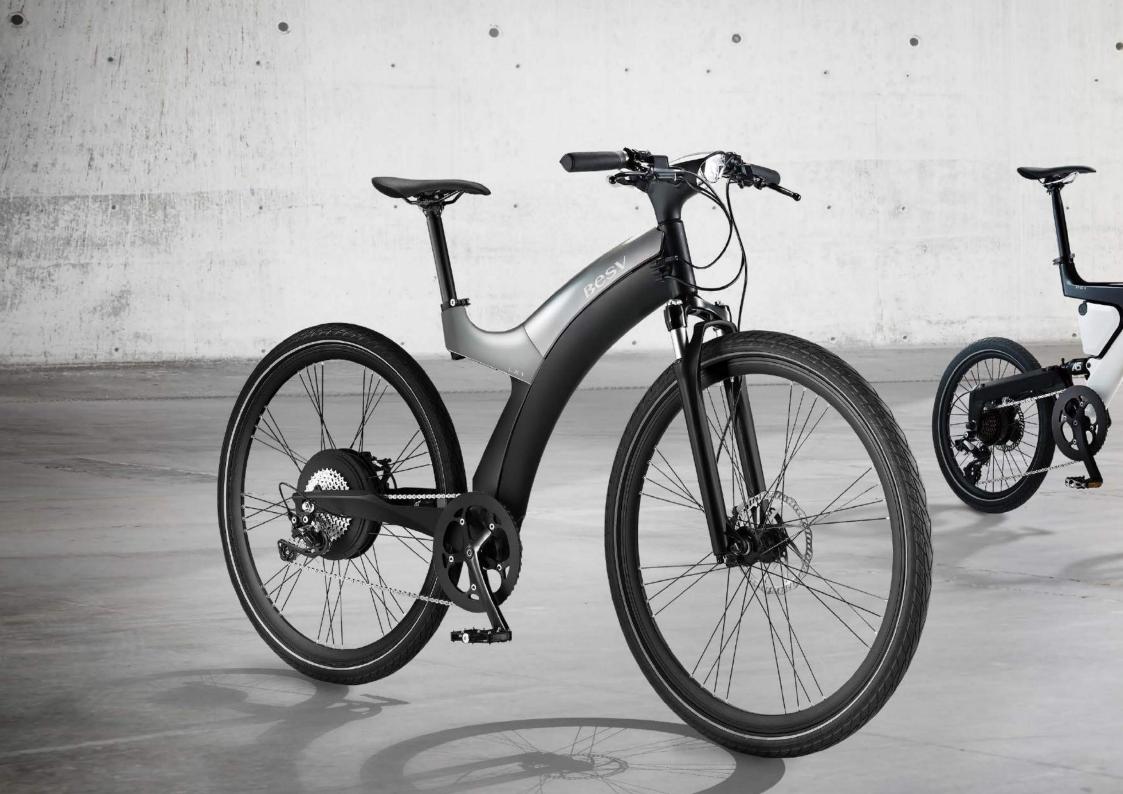

### LX1

- Powered by Algorhythm, our custom-built power drive system
- Featuring four power options, including our intuitive Smart Mode function
- Equipped with our convenient BESV Interface
- Designed with a custom-built, 40lux headlight with range of 25m
- Available in white, orange, and gray

| Frame              | Aluminum                           |  |  |
|--------------------|------------------------------------|--|--|
| Power Drive System | Algorhythm                         |  |  |
| Dimensions         | 1757 x 1025 x 600mm                |  |  |
| Weight             | 28.5 kg                            |  |  |
| Colors             | White/Orange/Gray                  |  |  |
| Transmission       | Shimano Deore XT 10S               |  |  |
| Front Lighting     | 40lux, 600mA, 3.3V                 |  |  |
| Front Fork         | RST                                |  |  |
| Saddle             | BESV                               |  |  |
| Pedals             | MDH                                |  |  |
| Brakes             | Tektro Auriga E-Sub                |  |  |
| Tires              | Schwalbe, Energizer Plus 700 x 42C |  |  |
| Motor              | 250W                               |  |  |
| Sensor             | Dual Side Torque Sensor            |  |  |
| Assistance Modes   | 3 assistance levels and Smart Mode |  |  |
| Battery            | 36V, 11.2Ah                        |  |  |
|                    |                                    |  |  |