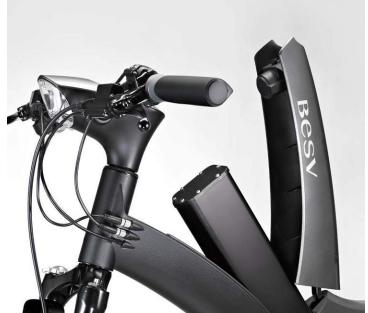

## Smart Mode For Easier, More Comfortable Riding

Developed exclusively by BESV, Smart Mode calculates the level of power you need for an optimal ride, based on both the conditions and your pedaling power, and intuitively and intelligently adjusts to changing conditions while you ride.

Using advanced sensor technology, Smart Mode provides you with the most comfortable ride, by monitoring your riding behavior and utilizing our proprietary Algorhythm™ software to automatically switch between power assistance levels so that you always stay in the comfort zone, with a torque measurement of 25Nm-45Nm.