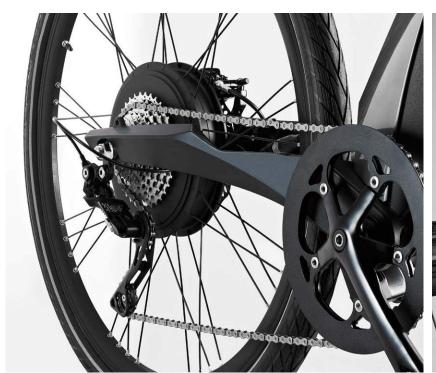

## Algorhythm™ A New Breed of Power

Our proprietary, custom-built power drive system, Algorhythm, is integrated into every BESV e-bike. Engineered and fine-tuned by our team of leading software experts, Algorhythm's embedded software calculates and delivers optimal power to the core electrical parts in our e-bikes.

With advanced sensors, Algorhythm is built to work seamlessly—and exclusively—with the unique features and structural designs of each bike. This unique technology allows you to race up hills and power through streets in comfort.

Delivering the smoothest transition from self-pedaled power to electric-powered assistance, Algorhythm ensures an unparalleled riding experience.

| Frame              | Aluminum                           |  |  |
|--------------------|------------------------------------|--|--|
| Power Drive System | Algorhythm                         |  |  |
| Dimensions         | 1757 x 1025 x 600mm                |  |  |
| Weight             | 28.5 kg                            |  |  |
| Colors             | White/Orange/Gray                  |  |  |
| Transmission       | Shimano Deore XT 10S               |  |  |
| Front Lighting     | 40lux, 600mA, 3.3V                 |  |  |
| Front Fork         | RST                                |  |  |
| Saddle             | BESV                               |  |  |
| Pedals             | MDH                                |  |  |
| Brakes             | Tektro Auriga E-Sub                |  |  |
| Tires              | Schwalbe, Energizer Plus 700 x 42C |  |  |
| Motor              | 250W                               |  |  |
| Sensor             | Dual Side Torque Sensor            |  |  |
| Assistance Modes   | 3 assistance levels and Smart Mode |  |  |
| Battery            | 36V, 11.2Ah                        |  |  |
|                    |                                    |  |  |